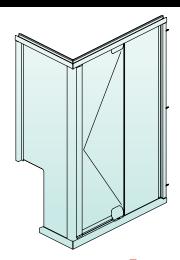

# standard configurations

Nood Showerscreens come in a wide range of standard configurations.

Featured are some of the most commonly requested designs from Statesman's complete range of **24 stylish Nood configurations**. Showerscreens can also be custom designed to suit your needs. Speak to a Statesman's representative for more information.

Design e3/S3

Design e5

Design e7

Design e9 / S9

Design e16 / S16

Design e20/S20

windows I doors I balustrade I insect & safety screens I showerscreens I mirrors

879 Port Road, Cheltenham SA 5014 PO Box 5112, Alberton SA 5014 Ph 8345 1911 F 8345 1944