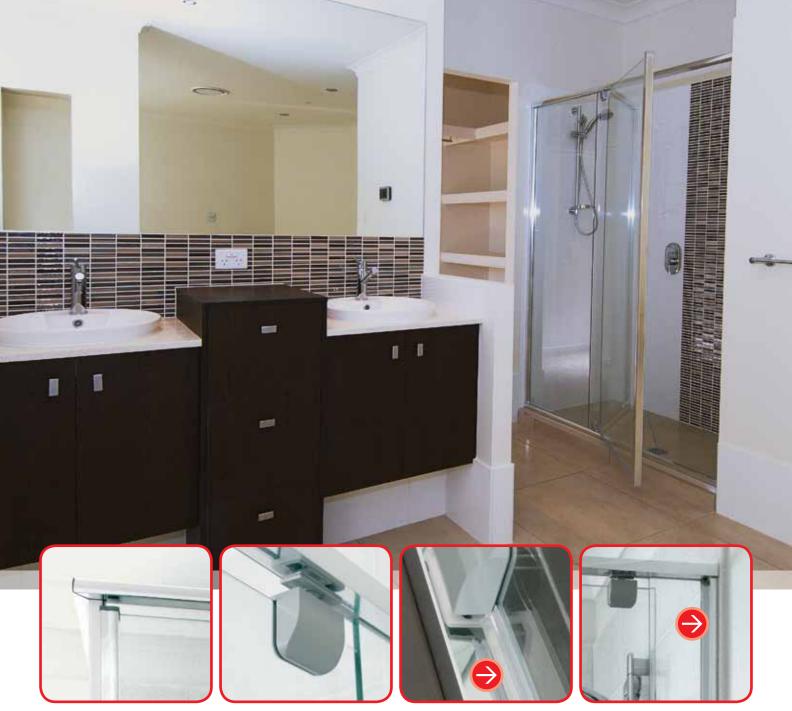

## Statesman enhanced living

A part of Statesman's showerscreen range

Square frame with curved edge Nood Essential / Signature

Self closing pivot mechanism Nood Essential / Signature

Splash deflector strip Nood Essential / Signature

Mould reduction glazing system

Nood Essential / Signature

#### Key Features and Benefits

- Square frame with curved edge for a modern appearance
- Convenient self closing pivot mechanism
- Unique splash deflector strip for superior water splash resistance, no more dangerous slippery floors
- Mould reduction glazing system for easy maintenance and improved hygiene

#### Other Features and Benefits

- Concealed fixings limited visible pop rivets or screws that are seen on traditional showerscreens
- Adjustable installation (using standard square cut glass) for out-of-square walls
- Self draining sill for improved water resistance
- Available in a range of different configurations and colours
- 1900mm standard height