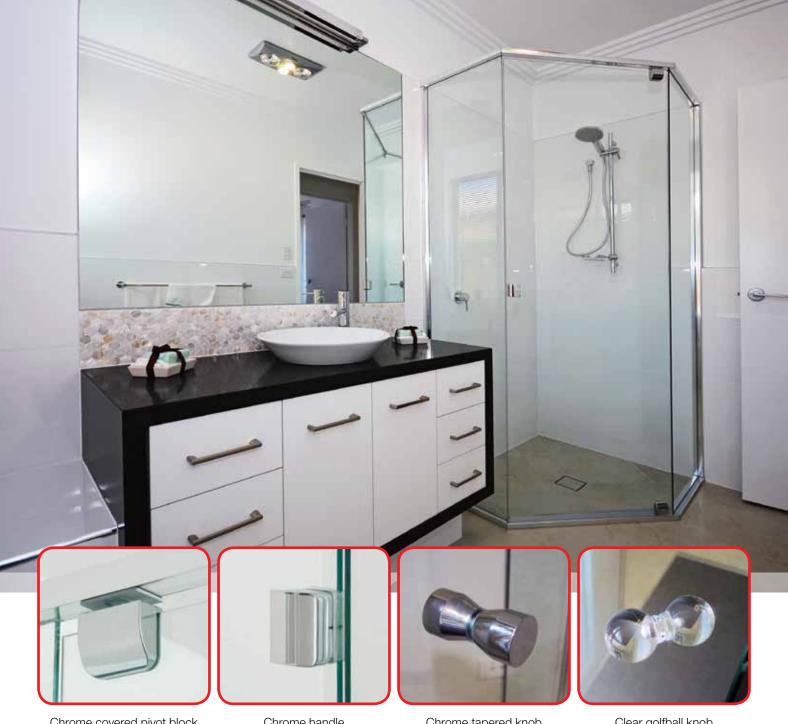

Chrome covered pivot block
Nood Signature only

Chrome handle Nood Signature only

Chrome tapered knob Nood Signature only

Clear golfball knob Nood Signature only

# nood signature

### Key Features and Benefits

All of the key features and benefits of the Nood Essential **PLUS**:

- Choice of handle types
- Chrome covered pivot block
- Glazed with 6mm safety glass for added strength
- Self draining sill for improved water resistance

#### Other Features and Benefits

- Concealed fixings limited visible pop rivets or screws that are seen on traditional showerscreens
- Adjustable installation (using standard square cut glass) for out-of-square walls
- Available in a range of different configurations and colours
- 1900mm standard height