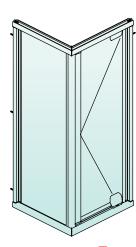

# standard configurations

Nood Showerscreens come in a wide range of standard configurations.

Featured are some of the most commonly requested designs from Statesman's complete range of **24 stylish Nood configurations**. Showerscreens can also be custom designed to suit your needs. Speak to a Statesman's representative for more information.

Design e3/S3

Design e5

Design e7

Design e9 / S9

Design e16 / S16

Design e20/S20

windows I doors I balustrade I insect & safety screens I showerscreens I mirrors

879 Port Road, Cheltenham SA 5014 PO Box 5112, Alberton SA 5014 Ph 8345 1911 F 8345 1944