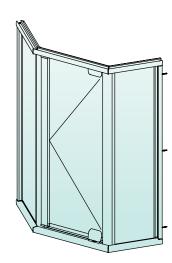

# standard configurations

Nood Showerscreens come in a wide range of standard configurations.

Featured are some of the most commonly requested designs from Statesman's complete range of **24 stylish Nood configurations**. Showerscreens can also be custom designed to suit your needs. Speak to a Statesman's representative for more information.

Design e3/S3

Design e5

Design e7

Design e9 / S9

Design e16 / S16

Design e20/S20

windows I doors I balustrade I insect & safety screens I showerscreens I mirrors

879 Port Road, Cheltenham SA 5014 PO Box 5112, Alberton SA 5014 Ph 8345 1911 F 8345 1944