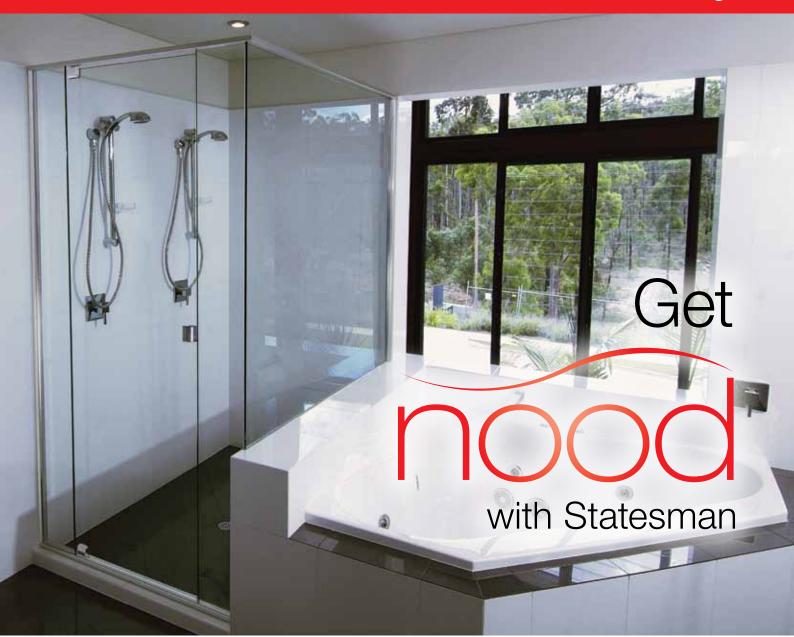

# Nood essential and signature showerscreens

## Statesman enhanced living

A part of Statesman's showerscreen range

Square frame with curved edge Nood Essential / Signature

Self closing pivot mechanism Nood Essential / Signature

Splash deflector strip Nood Essential / Signature

Mould reduction glazing system

Nood Essential / Signature

# nood essential