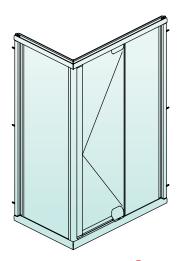

# standard configurations

Nood Showerscreens come in a wide range of standard configurations.

Featured are some of the most commonly requested designs from Statesman's complete range of **24 stylish Nood configurations**. Showerscreens can also be custom designed to suit your needs. Speak to a Statesman's representative for more information.

Design e3/S3

Design e5

Design e7

Design e9 / S9

Design e16 / S16

Design e20/S20

windows I doors I balustrade I insect & safety screens I showerscreens I mirrors

879 Port Road, Cheltenham SA 5014 PO Box 5112, Alberton SA 5014 Ph 8345 1911 F 8345 1944