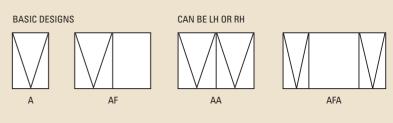

### sliding windows

The latest in technical design has been incorporated into the Statesman Series MK VI Sliding Windows. This is the most popular style Statesman window as it lends itself to any situation.

Running on strong nylon rollers, it has a beautiful smooth horizontal sliding action. The self locking catch is height adjustable and can be raised or lowered to a convenient position.

The window has a wide self-draining sill, the internal baffle prevents bowl-back and the sliding panel, when unlocked, can be removed for easy cleaning of all glass surfaces.