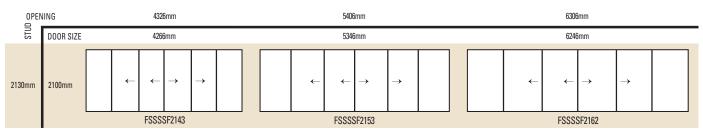

Centre opening windows available in all SFS size ranges

All window types can be fitted with colonial bars, midrails, security screens, ventlocks, timber reveals, subframes and building lugs where required.

#### extra

Patio Bolts, Security Doors and Invisi-gard are available.

S = Sliding Panel F = Fixed Panel (Viewed from exterior)