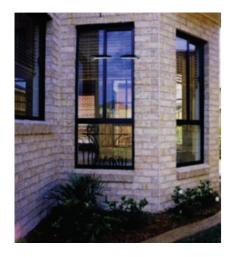

### sliding windows

The latest in technical design has been incorporated into the Statesman Series MK VI Sliding Windows. This is the most popular style Statesman window as it lends itself to any situation.

Running on strong nylon rollers, it has a beautiful smooth horizontal sliding action. The self locking catch is height adjustable and can be raised or lowered to a convenient position.

The window has a wide self-draining sill, the internal baffle prevents bowl-back and the sliding panel, when unlocked, can be removed for easy cleaning of all glass surfaces.