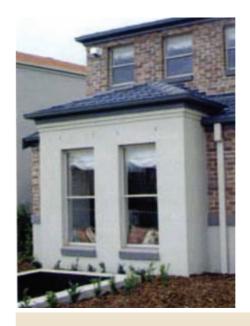

### awning windows

The pleasing appearance and excellent performance of the Statesman Series 2 Awning Window combine to withstand the harsh Australian climatic conditions. They are weatherproof to protect interiors from rain, wind and dust.

The unique advantage of the Statesman Series 2 awning Window is the abillity to control ventilation by the simple in-and-out movement of the sash.

Increasing in popularity each year, this awning style opens outward from the bottom and gives an uninterrupted view from inside and an elegant look from outside.