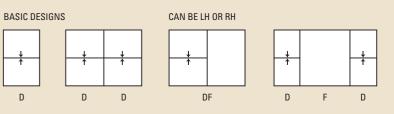

### double hung windows

- The smooth vertical sliding action plus the ability to open the top and bottom sashes for added air circulation makes the Statesman Series 205 Double Hung Window very popular. A good looker in any part of the home.
- Aluminium bars are available to transform windows into the colonial style.
- The Statesman Series 205 Double Hung Window offers continuous smooth, uniform sash operation, through the concealed spring balances. Jambing and rattling are eliminated and the aluminium sections cannot warp or shrink.

locks cannot be fitted), or in the Single Hung type which means only the bottom sash moves up and down, the top sash is fixed in position and flyscreens fit to half the window. Security locks can be fitted. Double Hung are designated DH and Single Hung SH.