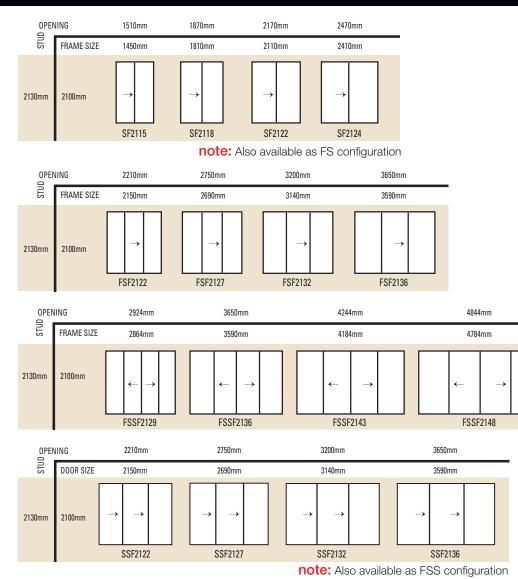

Centre opening windows available in all SFS size ranges

All window types can be fitted with colonial bars, midrails, security screens, ventlocks, timber reveals, subframes and building lugs where required.

#### extra

Patio Bolts, Security Doors and Invisi-gard are available.

S = Sliding Panel F = Fixed Panel (Viewed from exterior)